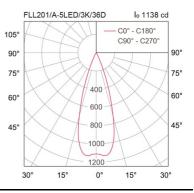

### Specification

| opeenieuten        |                        |
|--------------------|------------------------|
| Housing            | Die-cast aluminium     |
| Finishing          | Powder coated in black |
| Lens               | Clear toughened glass  |
| Gasket             | Silicone rubber        |
| Dimension          | 82x645x140 mm.         |
| Mounting           | Surface                |
| Power              | 5W                     |
| Light Source       | LED-COB                |
| Colour Temperature | 3000/4000K             |
| Luminaire Output   | 360 lm                 |
| Beam Angle         | 12/24/36 degree        |
| Control Gear       | Built-in driver        |
| Power Supply       | 220-240VAC,50Hz        |
| Power Factor       | >0.35                  |
| Insulation Class   | 1                      |
| IP Rating          | 66                     |
| Luminaire Lifetime | 30,000 hrs.            |
| Equivalent         | MR16 50W               |
| <b>0</b> 1 · D /   |                        |