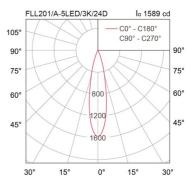

### Specification

| opeenieuten        |                        |
|--------------------|------------------------|
| Housing            | Die-cast aluminium     |
| Finishing          | Powder coated in black |
| Lens               | Clear toughened glass  |
| Gasket             | Silicone rubber        |
| Dimension          | 82x645x140 mm.         |
| Mounting           | Surface                |
| Power              | 5W                     |
| Light Source       | LED-COB                |
| Colour Temperature | 3000/4000K             |
| Luminaire Output   | 360 lm                 |
| Beam Angle         | 12/24/36 degree        |
| Control Gear       | Built-in driver        |
| Power Supply       | 220-240VAC,50Hz        |
| Power Factor       | >0.35                  |
| Insulation Class   | 1                      |
| IP Rating          | 66                     |
| Luminaire Lifetime | 30,000 hrs.            |
| Equivalent         | MR16 50W               |
| <b>0</b> 1 · D /   |                        |

#### **Ordering Data**

| FLL201/A-5LED | 5W |
|---------------|----|

L&E

Related Products

Honey comb

Lighting and Equipment Public Company Limited

13 Mar 2024 www.lighting.co.th