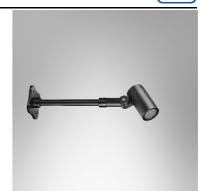

## LED Floodlight / Spotlight

### Application

Floodlight is designed to illuminate building facade, building security,indoor and outdoor stadiums, monuments,statues,exhibition halls,shopping centers,showrooms,display areas, residences,etc.

### Specification

| opeenieuten        |                        |
|--------------------|------------------------|
| Housing            | Die-cast aluminium     |
| Finishing          | Powder coated in black |
| Lens               | Clear toughened glass  |
| Gasket             | Silicone rubber        |
| Dimension          | 82x645x140 mm.         |
| Mounting           | Surface                |
| Power              | 5W                     |
| Light Source       | LED-COB                |
| Colour Temperature | 3000/4000K             |
| Luminaire Output   | 360 lm                 |
| Beam Angle         | 12/24/36 degree        |
| Control Gear       | Built-in driver        |
| Power Supply       | 220-240VAC,50Hz        |
| Power Factor       | >0.35                  |
| Insulation Class   | 1                      |
| IP Rating          | 66                     |
| Luminaire Lifetime | 30,000 hrs.            |
| Equivalent         | MR16 50W               |
| <b>0</b> 1 · D /   |                        |