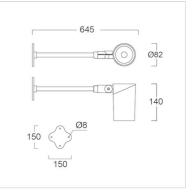

### Specification

| opeenieuten        |                        |
|--------------------|------------------------|
| Housing            | Die-cast aluminium     |
| Finishing          | Powder coated in black |
| Lens               | Clear toughened glass  |
| Gasket             | Silicone rubber        |
| Dimension          | 82x645x140 mm.         |
| Mounting           | Surface                |
| Power              | 5W                     |
| Light Source       | LED-COB                |
| Colour Temperature | 3000/4000K             |
| Luminaire Output   | 360 lm                 |
| Beam Angle         | 12/24/36 degree        |
| Control Gear       | Built-in driver        |
| Power Supply       | 220-240VAC,50Hz        |
| Power Factor       | >0.35                  |
| Insulation Class   | 1                      |
| IP Rating          | 66                     |
| Luminaire Lifetime | 30,000 hrs.            |
| Equivalent         | MR16 50W               |
| <b>0</b> 1 · D /   |                        |