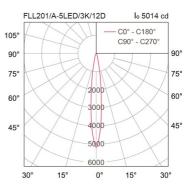

### Specification

| opeenieuten        |                        |
|--------------------|------------------------|
| Housing            | Die-cast aluminium     |
| Finishing          | Powder coated in black |
| Lens               | Clear toughened glass  |
| Gasket             | Silicone rubber        |
| Dimension          | 82x645x140 mm.         |
| Mounting           | Surface                |
| Power              | 5W                     |
| Light Source       | LED-COB                |
| Colour Temperature | 3000/4000K             |
| Luminaire Output   | 360 lm                 |
| Beam Angle         | 12/24/36 degree        |
| Control Gear       | Built-in driver        |
| Power Supply       | 220-240VAC,50Hz        |
| Power Factor       | >0.35                  |
| Insulation Class   | 1                      |
| IP Rating          | 66                     |
| Luminaire Lifetime | 30,000 hrs.            |
| Equivalent         | MR16 50W               |
| <b>0</b> 1 · D /   |                        |

#### **Ordering Data**

| FLL201/A-5LED | 5W |
|---------------|----|

L&E

Related Products

Honey comb

Lighting and Equipment Public Company Limited

13 Mar 2024 www.lighting.co.th